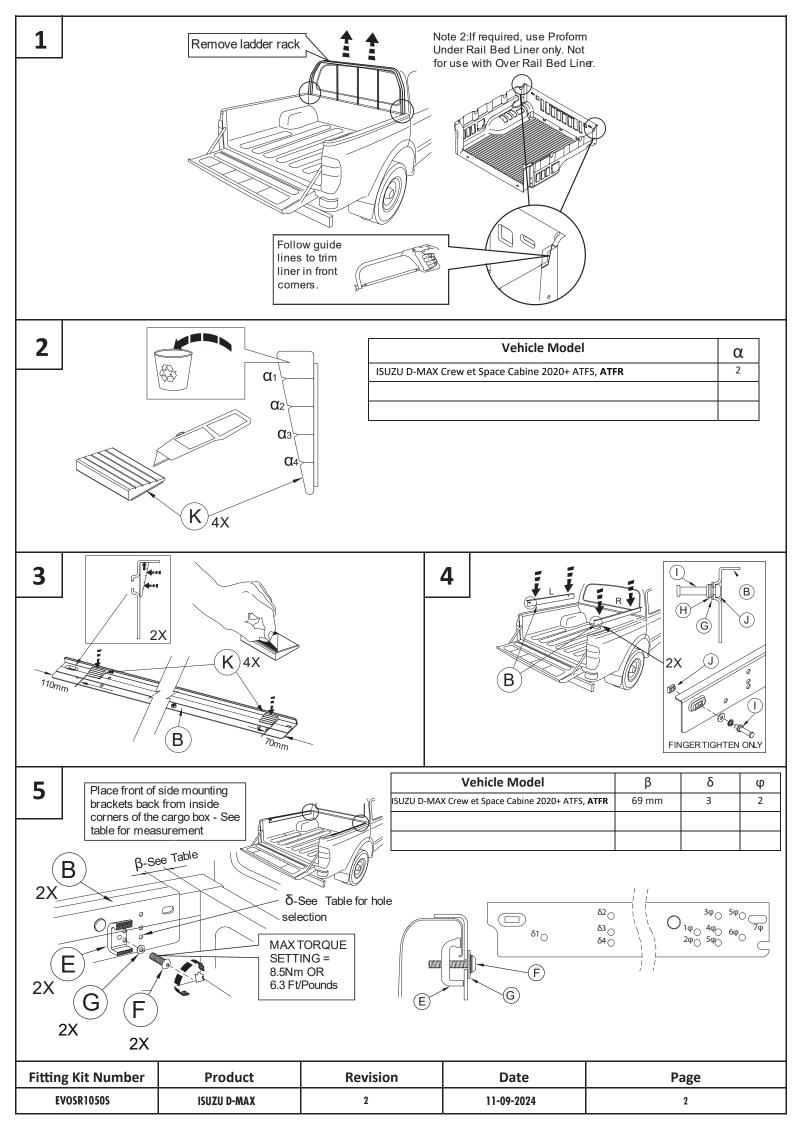

# INSTALLATION INSTRUCTION MANUAL ISUZU D-MAX 2020+ SPACE CABINE EVOSR 1050S

| Vehicle Model                                     | П    | Θ    | Σ |
|---------------------------------------------------|------|------|---|
| ISUZU D-MAX Crew et Space Cabine 2020+ ATFS, ATFR | 26mm | 29mm | - |
|                                                   |      |      |   |