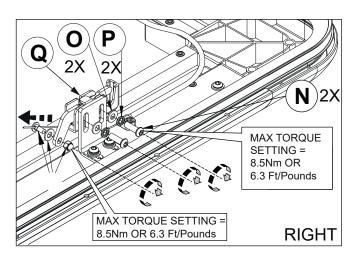

#### **INSTALLATION INSTRUCTION MANUAL ISUZU D-MAX 2020+ SPACE CABINE EVOSR1050S**

**EVOSR1050S** 

| Α                  |           | В                                                                                                                                           |          |              | С         |                |
|--------------------|-----------|---------------------------------------------------------------------------------------------------------------------------------------------|----------|--------------|-----------|----------------|
|                    |           |                                                                                                                                             |          |              |           |                |
| Left + Right       | 2X        | Left + R                                                                                                                                    | ight ~~~ | 2X           | Left + Ri | ight 2X        |
| D                  |           | E                                                                                                                                           |          |              | F         |                |
| Left + Right       | 2X        | M6X25r                                                                                                                                      | mm       | 14X          | M6X13n    | nm 14X         |
| G                  |           | Н                                                                                                                                           |          |              |           |                |
| M6                 | 14X       | M8x20n                                                                                                                                      | nm       | 4X           |           |                |
|                    |           |                                                                                                                                             |          |              |           |                |
| - New compon       | ent       | Note 1: If at any stage of installation you find your sportlid to be an unacceptable fit please contact the manufacturer before continuing. |          |              |           |                |
| - Existing com     | ponent    | Note 2: This kit is only applicable to the Ford Ranger 11+ DC/XC OE bar compatible Upstone Evolve lids.                                     |          |              |           |                |
|                    |           | Tools Required                                                                                                                              |          |              |           |                |
|                    |           |                                                                                                                                             |          | 4mm 8<br>Hex |           | 14mm<br>Wrench |
| Fitting Kit Number | Produc    |                                                                                                                                             | Revision |              | Date      | Page           |
| EVOSR1050S         | ISUZU D-M | AX                                                                                                                                          | 1        |              | 11-09-202 | 8              |