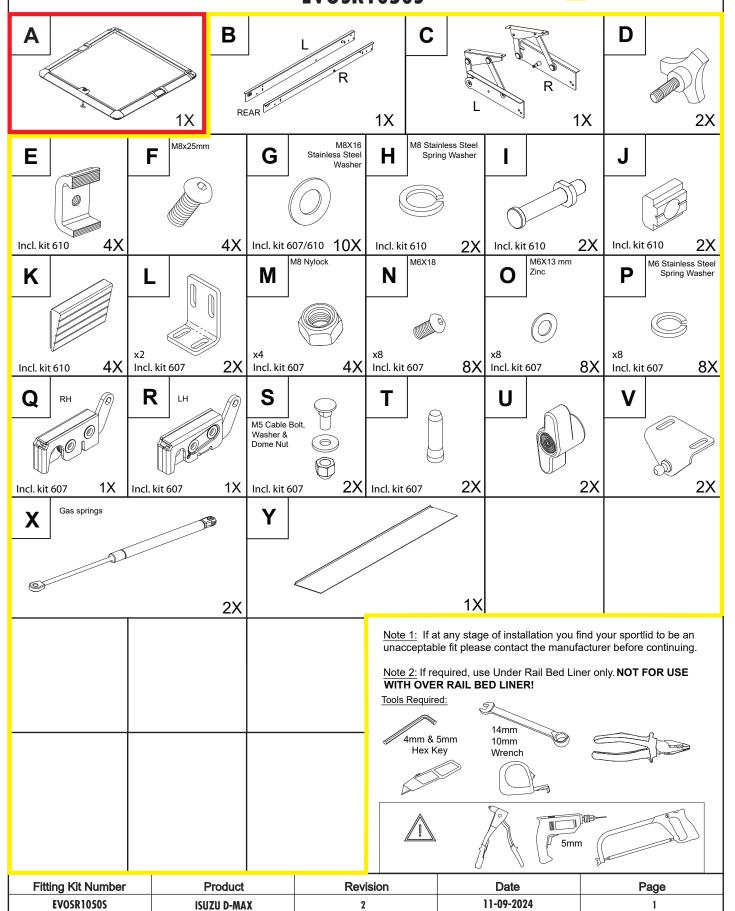

# INSTALLATION INSTRUCTION MANUAL ISUZU D-MAX 2020+ SPACE CABINE EVOSR 1050S

| Vehicle Model                                     | П    | Θ    | Σ |
|---------------------------------------------------|------|------|---|
| ISUZU D-MAX Crew et Space Cabine 2020+ ATFS, ATFR | 26mm | 29mm | - |
|                                                   |      |      |   |