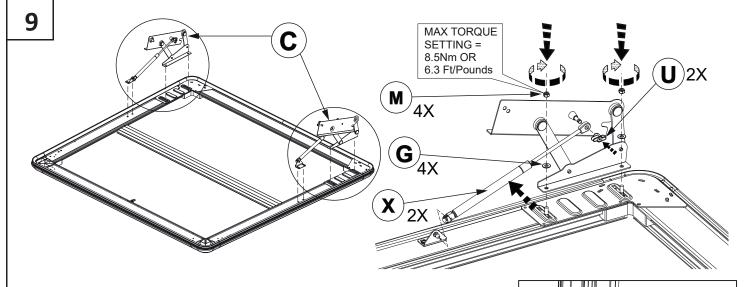

# INSTALLATION INSTRUCTION MANUAL ISUZU D-MAX 2020+ SPACE CABINE EVOSR 1050S

| Vehicle Model                                     | П    | Θ    | Σ |
|---------------------------------------------------|------|------|---|
| ISUZU D-MAX Crew et Space Cabine 2020+ ATFS, ATFR | 26mm | 29mm | - |
|                                                   |      |      |   |