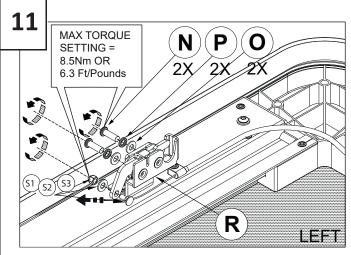

#### **INSTALLATION INSTRUCTION MANUAL ISUZU D-MAX 2020+ SPACE CABINE EVOSR1050S**

**EVOSR1050S** 

| Α                  |           | В                                                                                                                                           |          |              | С         |                |
|--------------------|-----------|---------------------------------------------------------------------------------------------------------------------------------------------|----------|--------------|-----------|----------------|
|                    |           |                                                                                                                                             |          |              |           |                |
| Left + Right       | 2X        | Left + R                                                                                                                                    | ight ~~~ | 2X           | Left + Ri | ight 2X        |
| D                  |           | E                                                                                                                                           |          |              | F         |                |
| Left + Right       | 2X        | M6X25r                                                                                                                                      | mm       | 14X          | M6X13n    | nm 14X         |
| G                  |           | Н                                                                                                                                           |          |              |           |                |
| M6                 | 14X       | M8x20n                                                                                                                                      | nm       | 4X           |           |                |
|                    |           |                                                                                                                                             |          |              |           |                |
| - New compon       | ent       | Note 1: If at any stage of installation you find your sportlid to be an unacceptable fit please contact the manufacturer before continuing. |          |              |           |                |
| - Existing com     | ponent    | Note 2: This kit is only applicable to the Ford Ranger 11+ DC/XC OE bar compatible Upstone Evolve lids.                                     |          |              |           |                |
|                    |           | Tools Required                                                                                                                              |          |              |           |                |
|                    |           |                                                                                                                                             |          | 4mm 8<br>Hex |           | 14mm<br>Wrench |
| Fitting Kit Number | Produc    |                                                                                                                                             | Revision |              | Date      | Page           |
| EVOSR1050S         | ISUZU D-M | AX                                                                                                                                          | 1        |              | 11-09-202 | 8              |