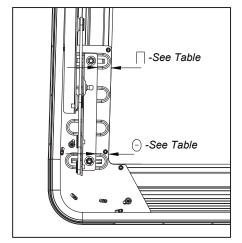

# INSTALLATION INSTRUCTION MANUAL ISUZU D-MAX 2020+ SPACE CABINE EVOSR 1050S

| Vehicle Model                                     | П    | Θ    | Σ |
|---------------------------------------------------|------|------|---|
| ISUZU D-MAX Crew et Space Cabine 2020+ ATFS, ATFR | 26mm | 29mm | - |
|                                                   |      |      |   |