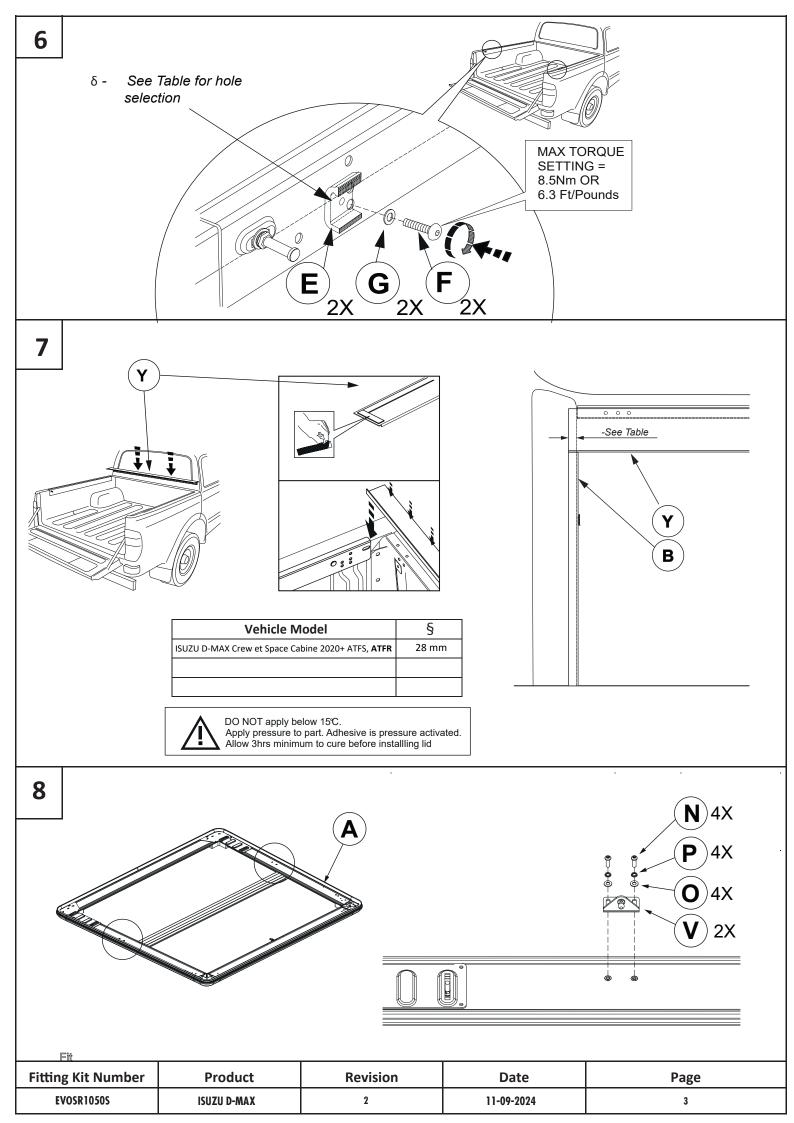

# INSTALLATION INSTRUCTION MANUAL ISUZU D-MAX 2020+ SPACE CABINE EVOSR 1050S

| Vehicle Model                                     | П    | Θ    | Σ |
|---------------------------------------------------|------|------|---|
| ISUZU D-MAX Crew et Space Cabine 2020+ ATFS, ATFR | 26mm | 29mm | - |
|                                                   |      |      |   |