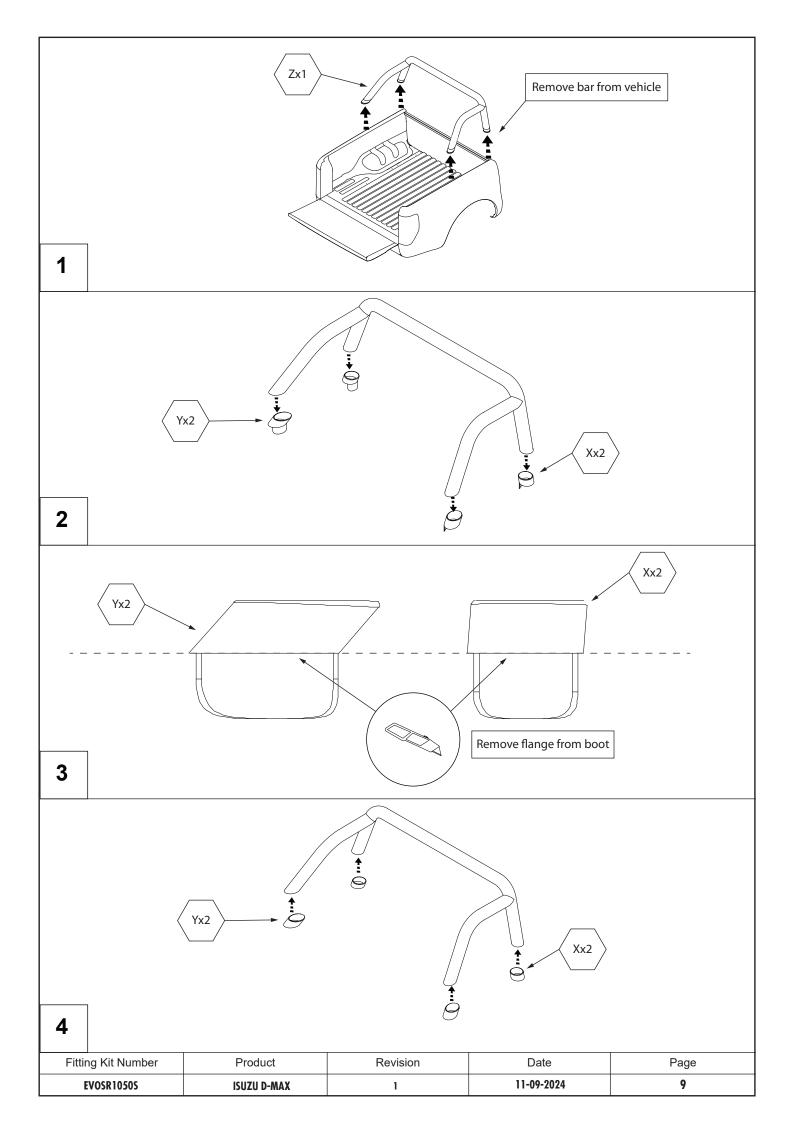

#### **INSTALLATION INSTRUCTION MANUAL ISUZU D-MAX 2020+ SPACE CABINE EVOSR1050S**

**EVOSR1050S** 

| Α                  |           | В                                                                                                                                           |          |              | С         |                |
|--------------------|-----------|---------------------------------------------------------------------------------------------------------------------------------------------|----------|--------------|-----------|----------------|
|                    |           |                                                                                                                                             |          |              |           |                |
| Left + Right       | 2X        | Left + R                                                                                                                                    | ight ~~~ | 2X           | Left + Ri | ight 2X        |
| D                  |           | E                                                                                                                                           |          |              | F         |                |
| Left + Right       | 2X        | M6X25r                                                                                                                                      | mm       | 14X          | M6X13n    | nm 14X         |
| G                  |           | Н                                                                                                                                           |          |              |           |                |
| M6                 | 14X       | M8x20n                                                                                                                                      | nm       | 4X           |           |                |
|                    |           |                                                                                                                                             |          |              |           |                |
| - New compon       | ent       | Note 1: If at any stage of installation you find your sportlid to be an unacceptable fit please contact the manufacturer before continuing. |          |              |           |                |
| - Existing com     | ponent    | Note 2: This kit is only applicable to the Ford Ranger 11+ DC/XC OE bar compatible Upstone Evolve lids.                                     |          |              |           |                |
|                    |           | Tools Required                                                                                                                              |          |              |           |                |
|                    |           |                                                                                                                                             |          | 4mm 8<br>Hex |           | 14mm<br>Wrench |
| Fitting Kit Number | Produc    |                                                                                                                                             | Revision |              | Date      | Page           |
| EVOSR1050S         | ISUZU D-M | AX                                                                                                                                          | 1        |              | 11-09-202 | 8              |