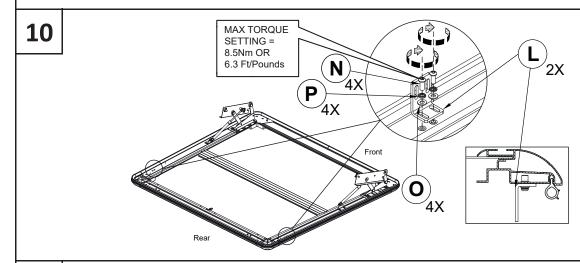

#### **INSTALLATION INSTRUCTION MANUAL ISUZU D-MAX 2020+ SPACE CABINE EVOSR1050S**

**EVOSR1050S** 

| Α                  |           | В                                                                                                                                           |          |              | С         |                |
|--------------------|-----------|---------------------------------------------------------------------------------------------------------------------------------------------|----------|--------------|-----------|----------------|
|                    |           |                                                                                                                                             |          |              |           |                |
| Left + Right       | 2X        | Left + R                                                                                                                                    | ight ~~~ | 2X           | Left + Ri | ight 2X        |
| D                  |           | E                                                                                                                                           |          |              | F         |                |
| Left + Right       | 2X        | M6X25r                                                                                                                                      | mm       | 14X          | M6X13n    | nm 14X         |
| G                  |           | Н                                                                                                                                           |          |              |           |                |
| M6                 | 14X       | M8x20n                                                                                                                                      | nm       | 4X           |           |                |
|                    |           |                                                                                                                                             |          |              |           |                |
| - New compon       | ent       | Note 1: If at any stage of installation you find your sportlid to be an unacceptable fit please contact the manufacturer before continuing. |          |              |           |                |
| - Existing com     | ponent    | Note 2: This kit is only applicable to the Ford Ranger 11+ DC/XC OE bar compatible Upstone Evolve lids.                                     |          |              |           |                |
|                    |           | Tools Required                                                                                                                              |          |              |           |                |
|                    |           |                                                                                                                                             |          | 4mm 8<br>Hex |           | 14mm<br>Wrench |
| Fitting Kit Number | Produc    |                                                                                                                                             | Revision |              | Date      | Page           |
| EVOSR1050S         | ISUZU D-M | AX                                                                                                                                          | 1        |              | 11-09-202 | 8              |