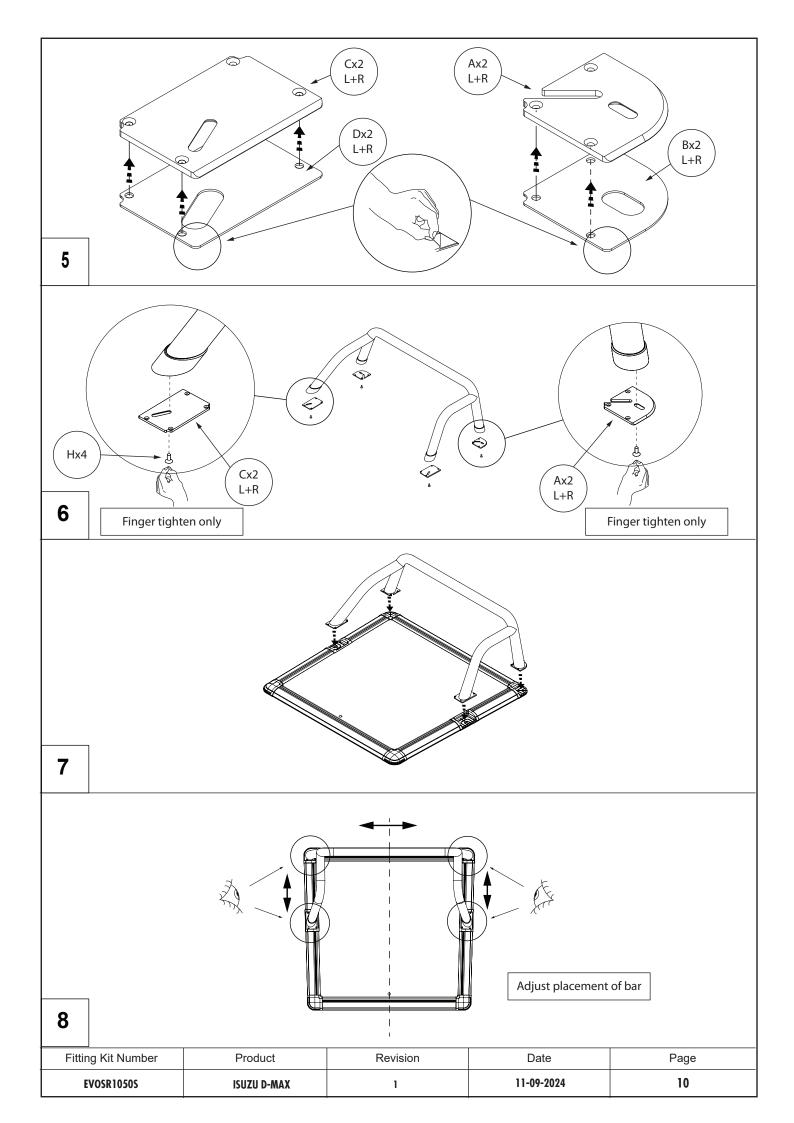

#### **INSTALLATION INSTRUCTION MANUAL ISUZU D-MAX 2020+ SPACE CABINE EVOSR1050S**

**EVOSR1050S** 

| Α                  |           | В                                                                                                                                           |          |              | С         |                |
|--------------------|-----------|---------------------------------------------------------------------------------------------------------------------------------------------|----------|--------------|-----------|----------------|
|                    |           |                                                                                                                                             |          |              |           |                |
| Left + Right       | 2X        | Left + R                                                                                                                                    | ight ~~~ | 2X           | Left + Ri | ight 2X        |
| D                  |           | E                                                                                                                                           |          |              | F         |                |
| Left + Right       | 2X        | M6X25r                                                                                                                                      | mm       | 14X          | M6X13n    | nm 14X         |
| G                  |           | Н                                                                                                                                           |          |              |           |                |
| M6                 | 14X       | M8x20n                                                                                                                                      | nm       | 4X           |           |                |
|                    |           |                                                                                                                                             |          |              |           |                |
| - New compon       | ent       | Note 1: If at any stage of installation you find your sportlid to be an unacceptable fit please contact the manufacturer before continuing. |          |              |           |                |
| - Existing com     | ponent    | Note 2: This kit is only applicable to the Ford Ranger 11+ DC/XC OE bar compatible Upstone Evolve lids.                                     |          |              |           |                |
|                    |           | Tools Required                                                                                                                              |          |              |           |                |
|                    |           |                                                                                                                                             |          | 4mm 8<br>Hex |           | 14mm<br>Wrench |
| Fitting Kit Number | Produc    |                                                                                                                                             | Revision |              | Date      | Page           |
| EVOSR1050S         | ISUZU D-M | AX                                                                                                                                          | 1        |              | 11-09-202 | 8              |