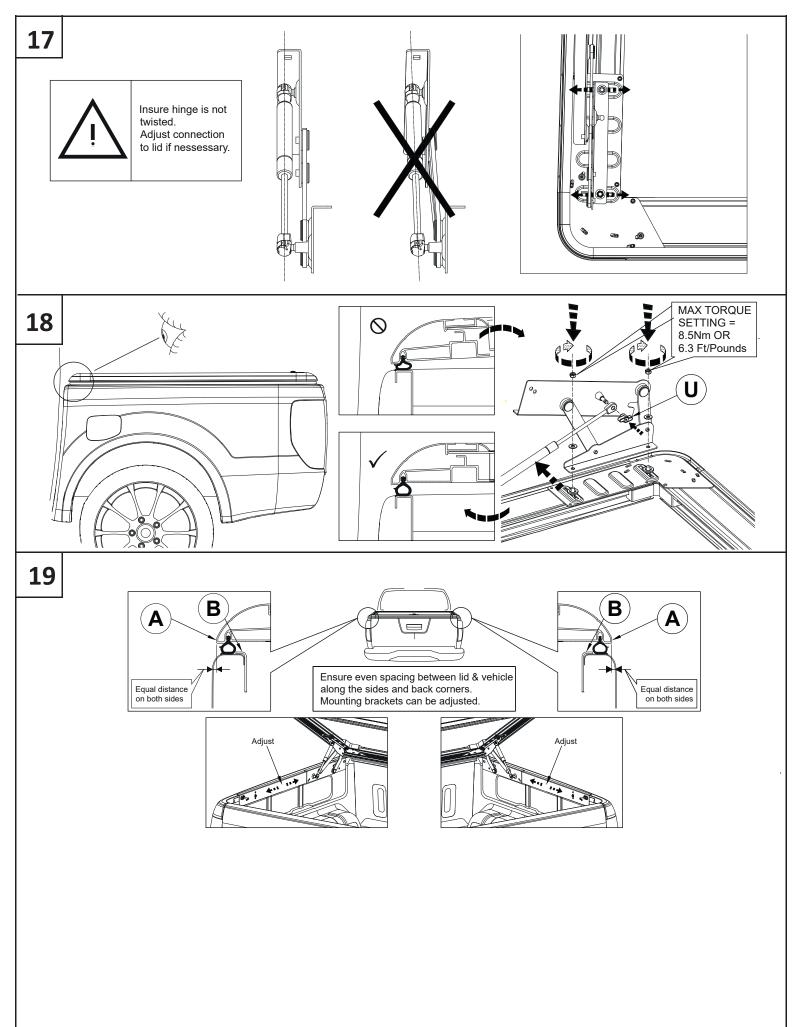

| Fitting Kit Numbe | er Product  | Revision | Date       | Page |
|-------------------|-------------|----------|------------|------|
| EVOSR1050S        | ISUZU D-MAX | 2        | 11-09-2024 | 6    |